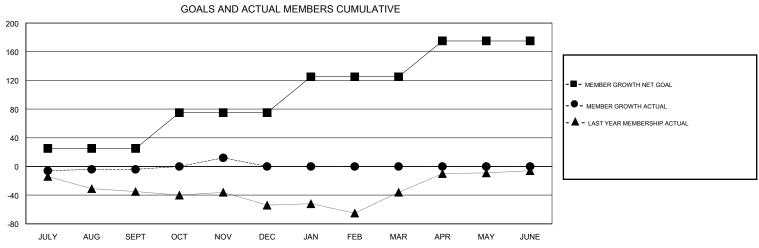

## District 27 A1

GMT: LOCATION WISCONSIN GMT CA

| Om.           |               | _           |               |                       |                           |                         | Omi Ort                                      |  |
|---------------|---------------|-------------|---------------|-----------------------|---------------------------|-------------------------|----------------------------------------------|--|
|               | Club          | s           |               | Members               |                           |                         |                                              |  |
|               | RESULTS FOR   | R 2019-2020 |               | RESULTS FOR 2019-2020 |                           |                         |                                              |  |
| QUARTER       | NEW CLUB GOAL | NEW CLUBS   | DROPPED CLUBS | QUARTER               | MEMBER GROWTH NET<br>GOAL | MEMBER GROWTH<br>ACTUAL | DROPPED MEMBERS ACTUAL (including transfers) |  |
| JULY/AUG/SEPT | 0             | 0           | 0             | JULY/AUG/SEPT         | 25                        | 47                      | 48                                           |  |
| OCT/NOV/DEC   | 0             | 0           | 0             | OCT/NOV/DEC           | 50                        | 43                      | 24                                           |  |
| JAN/FEB/MAR   | 1             | 0           | 0             | JAN/FEB/MAR           | 50                        | 0                       | 0                                            |  |
| APR/MAY/JUNE  | 0             | 0           | 0             | APR/MAY/JUNE          | 50                        | 0                       | 0                                            |  |